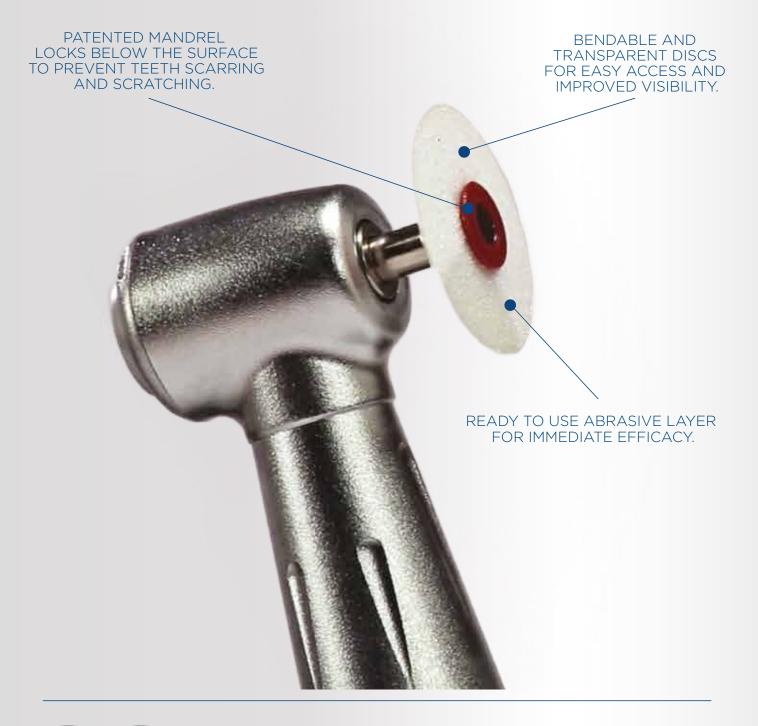

# OptiDisc<sup>®</sup> Unveil a 360°result.

FOR ALL YOUR RESTORATIONS.

4 COLOURS, 4 STAGES OF ABRASIVENESS.

DISCOVER MORE