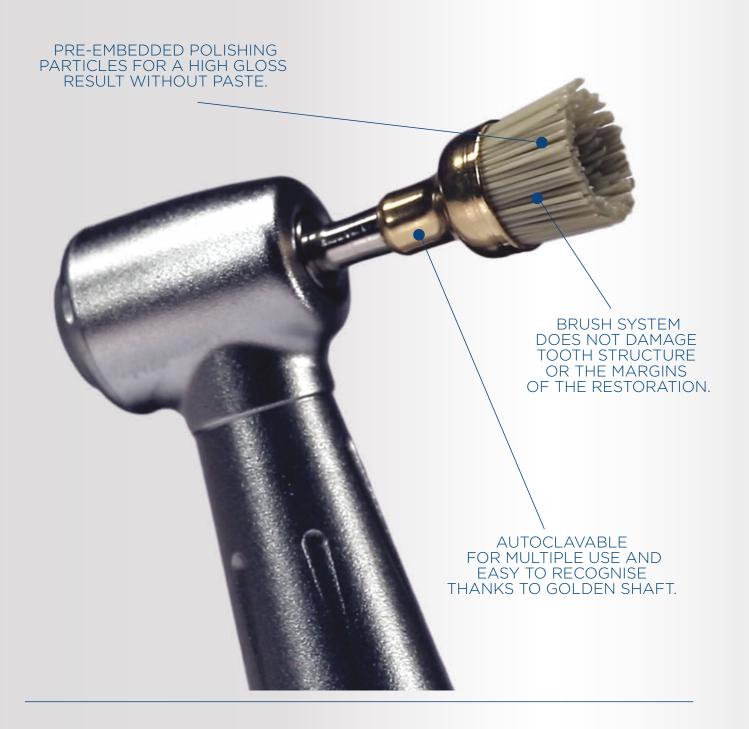

#### Occlubrush<sup>®</sup>

Fast, non destructive, high gloss polishing of occlusal and concave surfaces.

## Occlubrush<sup>®</sup> Sweep imperfections away.

FOR ALL INDIRECT PROCEDURES.

3 SHAPES TO REACH ALL AREAS AND ANGLES.

www.KerrDental.com