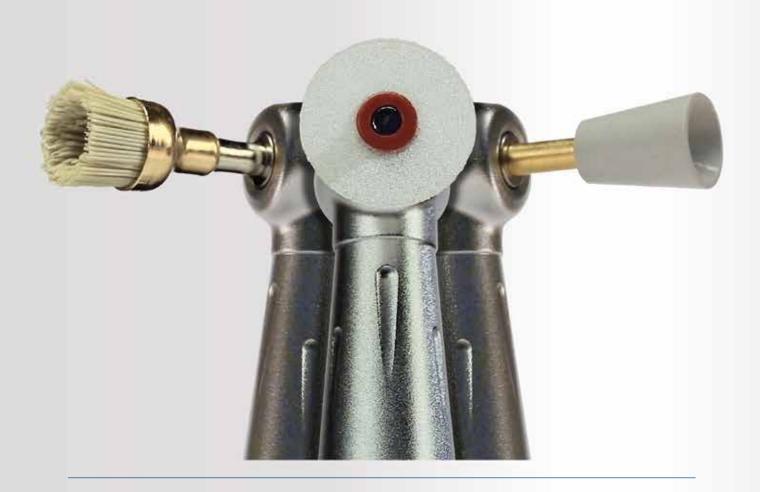

### KERR FINISHING ACCESSORIES: DIFFERENT ENDINGS, 1 GREAT RESULT.

Occlubrush<sup>®</sup> OptiDisc<sup>®</sup> Opti1Step<sup>™</sup> Polisher

A COMPREHENSIVE RANGE FOR ALL YOUR NEEDS.

#### Occlubrush<sup>®</sup>

Fast, non destructive, high gloss polishing of occlusal and concave surfaces.

## Occlubrush<sup>®</sup> Sweep imperfections away.

FOR ALL INDIRECT PROCEDURES.

3 SHAPES TO REACH ALL AREAS AND ANGLES.

www.KerrDental.com